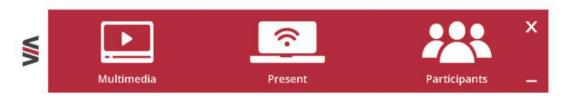

• Once you have logged in a banner with appear which looks like the images displayed below. Click in the present button.