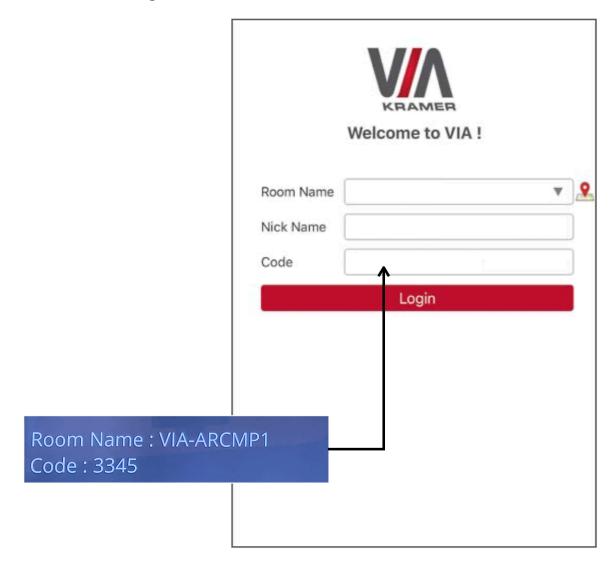

## Windows Laptops and Surfaces

- To connect your surface to the VIA-GO you need to open a web browser and navigate to: <u>via.servite.wa.edu.au</u>
- Run or Download Via App
- Once you have installed the APP you need to select the room that you are in and hit the join icon as displayed.
- Once you have selected the room you wish to join the below screen is displayed. Enter the code displayed in the bottom left corner of the TV and click on the Login button.