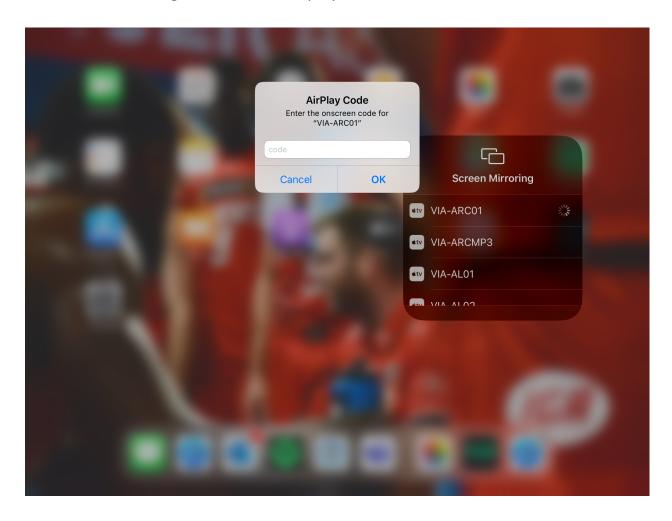

#### iPads and MacBooks

- To connect your IPAD to the VIA-GO you need to use AIRPLAY
- Swipe up from top right on your iPad or MacBook to get the screen mirroring option
- Find the room that you are in and select that room in your selection menu
- Enter the 4-digit code that is displayed on the bottom left of the screen